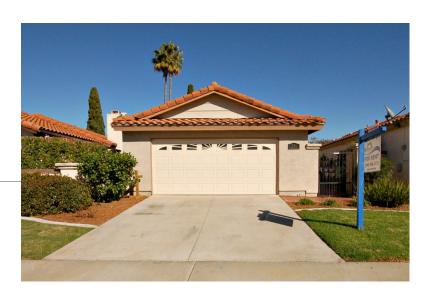

# 278 FLAME TREE PL. OCEANSIDE, CA 92057

\$1,900 / MONTH \$1,700 DEPOSIT

Bedrooms: 2 Bathrooms: 2 Sq. Ft: 906 Available: Now

Pets: Flexible

<u>Click Here</u> to view the listing on CPMTeam.com.

## **Property Information**

Two bedroom two bath cottage style home with a gated courtyard and plenty of privacy. Owner has installed beautiful tile in the bathrooms and wood grain vinyl throughout. New dual glaze windows have also been added as well as central air conditioning! Close to the back gate of Camp Pendleton and shopping. Make your appointment today to tour this inviting home!