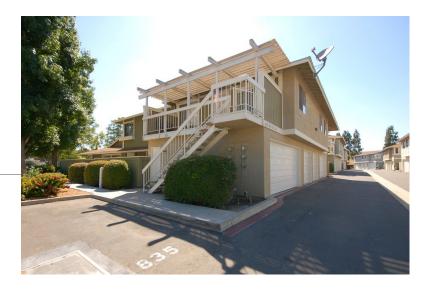

# 835 DANA POINT OCEANSIDE, CA 92058

## **Property Information**

Newly refurbished! Nestled in a park like setting, this cute 2-bedroom condo is located in a central area of Oceanside. The kitchen offers an open floor plan with all appliances included. Spacious living room and dining combination with new vinyl flooring. All upstairs bedrooms are light and bright with large closets, ceiling fans and new blinds. This 2-story unit offers an large patio area great for BBQs, privacy, and relaxation. Sparkling Pool & Spa with a playground located within the community. Close to all North County's restaurants, beaches, shopping, and Camp Pendleton. Make this cozy condo your next home!