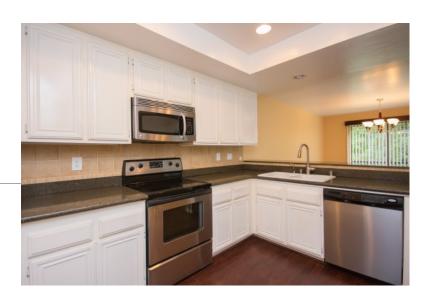

## **Property Information**

Beautiful attached home conveniently located off Tamarack Avenue in-between the 5 and El Camino Real. The home includes all appliances and features hardwood flooring, granite counter tops, high ceilings, and a large master bedroom with fireplace and balcony surrounded by lush foliage. The master bath has been remodeled with designer touches and a deep, soaking tub. Patio, 2 car garage and community amenities such as pool, spa and tennis courts are all steps away! Make an appointment to see this great property today!

#### Features:

2 Story, Garage Laundry, Hardwood floors, Non-Smoking Property, Oven, Storage space, Tennis Courts, Upgraded Carpeting, Valley View, 2 Car Garage, Fire Place, Refrigerator, Dishwasher, Microwave, Washer/ Dryer, Dining Area, Eat in kitchen, Community Pool, Community Spa, Easy Freeway Access, Balcony, Patio, Home Owners Assoc.