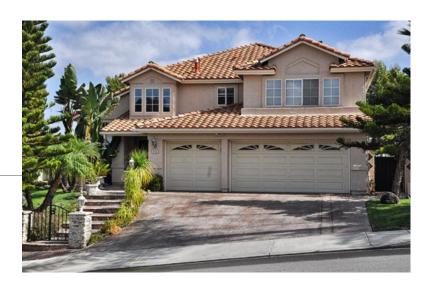

# 1122 MASTERPIECE DRIVE OCEANSIDE, CA 92057

\$4,000 / MONTH \$3,800 DEPOSIT

Bedrooms: 5 Bathrooms: 3 Sq. Ft: 2,704 Available: Now

Pets: Flexible

Click Here to view the listing on CPMTeam.com.

## **Property Information**

As you enter into the majestic foyer, you are greeted by a beautifully embellished marble floor and circular staircase to the second floor. You can immediately see the openness of the living area as one room leads to another. The downstairs features a large bedroom and full sized bath, a kitchen with stainless steel appliances and granite counter tops, a formal dining room and well, wait until you see the outside! The home comes with a beautiful pool, jacuzzi, fire pit and tiki gazebo with seating for at least six. You will love to entertain in this setting. Make your appointment to come see this home soon! Landscape and pool service included.