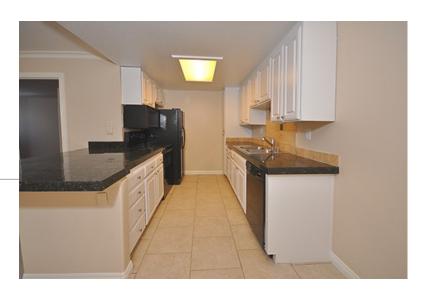

## **Property Information**

Conveniently located, walking distance from Mission Hills High School, easy freeway access, and close to shopping and dining. This condo features two bedrooms that offer lots of closet space, and two bathrooms that are upgraded with custom tile. The kitchen features black granite tiles, lots of cabinet storage, and comes with all black appliances. The unit also is equipped with an AC unit and a cozy gas fireplace. The community has an HOA, pool, spa, and work out room. Two reserved parking spaces will be available. Water, trash, sewer and HOA fees are included in the rent. Call today to schedule a showing 760-434-7373 ext. 0.