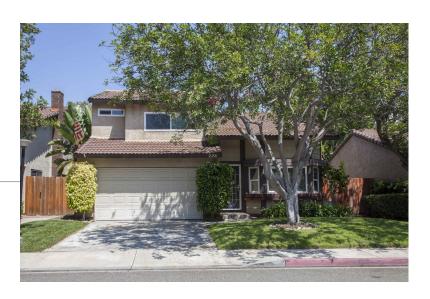

# 226 LEVANT WAY OCEANSIDE, CA 92057

\$2,200 / MONTH \$2,000 DEPOSIT

**Bedrooms:** 3.5 **Bathrooms:** 2.5 **Sq. Ft:** 1,364 **Available:** Now

Pets: Dog under 45 lbs.

Click Here to view the listing on CPMTeam.com.

## **Property Information**

Charming, warm & cozy 2-story Oceanside home with 3 bedrooms + loft/office. Gorgeous stained concrete flooring downstairs. Kitchen features beautiful hand-crafted wood cabinetry with granite counters. Stainless steel appliances. Eat in kitchen. Bedrooms located upstairs. Washer & Dryer in garage. 2 car garage.