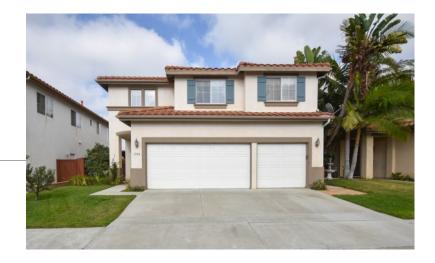

## 1588 SAPPHIRE DRIVE CARLSBAD, CA 92011

## **Property Information**

This recently updated and bright home is located in the gated hilltop coastal community of Mar Brisa. Beautiful large kitchen with granite counters and lovely mountain views. With 4 bedrooms and a loft and 2.5 baths. Community pool, spas, tot lot, parks and ocean breezes. **Features:** 

2 Story, Canyon View, Community Playground, Cooktop, Drapes, Faux Wood Blinds, Garbage Disposal, Gas Fireplace, Non-Smoking Property, Oven, Vaulted Ceilings, 3 Car Garage, Air Conditioning, Laundry Room (Upstairs), Fire Place, Refrigerator, Dishwasher, Microwave, Laundry Hook-ups, Dining Area, Eat in kitchen, Family Room, Formal dining room, Living Room, Community Pool, Community Spa, Gardener included, Laminate Flooring, Fenced yard