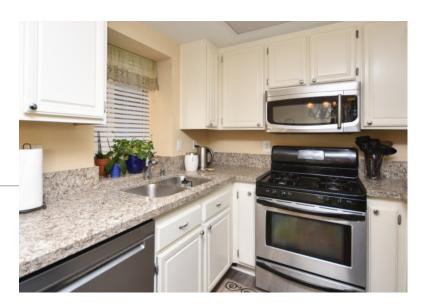

## **Property Information**

Lovely Carlsbad condo, light and bright with windows in every room! Laminate flooring throughout. Kitchen includes stainless steel appliances and quartz counter tops. Large balcony with two different access points, one from the living room and the other from the second bedroom. Offers gorgeous views of sunset and golf course! Community includes large pool and spa, gym and steam room!. Two single car garages with storage. Stacked washer and dryer inside unit. Master bedroom features large walk in closet. Second bedroom with beautiful views and access to patio has a spacious closet. Condo does not have any shared walls. Water and trash are included. Single pet under 10 lbs ok, with additional deposit and \$50 pet rent. If you require a furnished unit, please speak with agent for details.