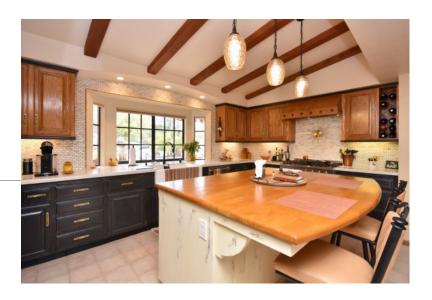

### **Property Information**

Don't miss this highly upgraded single-level Spanish style ranch home in Vista. Truly a stunning property! Situated on a private cul-de-sac overlooking Brengle Terrace Park and there is even a private gate to the park. The built in book shelves, vaulted ceilings and wood burning stove in the living and family rooms say "Welcome Home". A gorgeous master suite with his & her vanities, large soaking tub and separate walk in shower are just a few more of the reasons you will be wowed by this unique & desirable home. Sorry no pets.