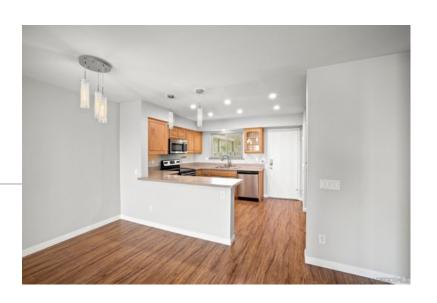

## **Property Information**

55+ Community - Beautiful 2 bedroom, 2 bathroom, single story condo with panoramic hills, canyon, and city lights views in the community of Oceana Mission in Oceanside! Enjoy a relaxing enclosed patio with stone pavers and welcoming landscaping. The family room flows to the open kitchen and views. Kitchen features include a breakfast bar, stainless steel appliances, and light wood cabinetry. The bedrooms offer ample closet space, a built-in jewelry cabinet in the primary bedroom, a shower-in-tub in the primary bathroom, and a walk-in shower in the secondary bathroom. Sliding doors lead to the open outdoor patio with stunning views. Additional property highlights include the 1 car garage, garage laundry, and a ceiling fan. Community amenities include a swimming pool, spa, and walking paths. Water, trash and basic cable included!