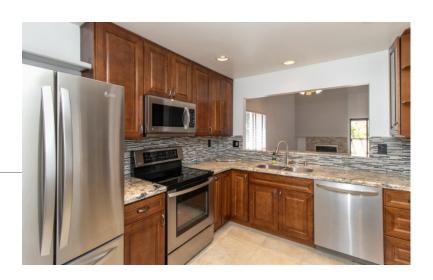

## **Property Information**

This beautiful 2 bedroom, 1 bathroom top floor condo enjoys many desirable features like vaulted ceilings, in-unit full-size washer and gas dryer, upgraded kitchen, spacious floor plan, new carpet and paint, large deck, plenty of windows that create a lovely constant fresh air environment, and natural light, as well as a single detached secure garage, all within a well maintained HOA complex. The location of this unit within the complex is desirable, and the location of the complex within the community is also excellent. One can easily walk to the many nearby retail areas, restaurants, and the beautiful golf course nearby. Major arterial roadways are close which makes travel quick and easy, yet they're far enough away to avoid freeway and major roadway noise. This is a beautiful condo in a fantastic location.

#### Features:

Carpet, Faux Wood Blinds, Gas Fireplace, No Co-Signers, Non-Smoking Property, Private Patio, Req. Credit Score: 670+, Tile Flooring, Trash Included, Upstairs Unit, Vaulted Ceilings, Water Included, 1 Car Garage, Air Conditioning, Stove, Refrigerator, Dishwasher, Microwave, Washer/ Dryer, Dining Area, Living Room, Community Pool, Community Spa, Easy Freeway Access, Home Owners Assoc.