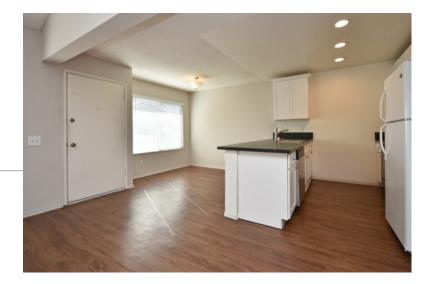

## **Property Information**

Lovely 2 bedroom & 2 bath with back yard! Recently renovated unit with all hard surface flooring, no carpet in units. This unit will not last please call our office to schedule a showing.

## Features:

1 Reserved Parking Space, 1 Story, Evening Lights , Faux Wood Blinds, Garbage Disposal, Non-Smoking Property, Oven, Trash Included, Vinyl Plank Flooring, Water Included, Air Conditioning, Stove, Refrigerator, Dishwasher, Community Laundry, Eat in kitchen, Living Room, Easy Freeway Access, Laminate Flooring