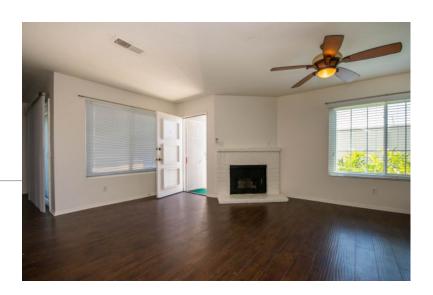

## **Property Information**

Spacious townhome with upgraded luxury laminate flooring throughout, this 2-story corner unit is great for year-round entertaining. Features such as a fireplace in the living room, plenty of storage inside and out, and an extra-large private fenced patio area with avocado and citrus trees make this home a must-see! A large, floor-to-ceiling closet and a balcony overlooking the backyard are found in the primary bedroom. With a community pool/spa for your outdoor enjoyment and its proximity to all of North County's restaurants, beaches, hiking, shopping. Located close to Camp Pendleton Vandegrift Gate. Water and trash included!

## Features:

+ 2 Reserved Parking Spaces, 2 Story, Community Playground, Downstairs Laundry, Faux Wood Blinds, No Co-Signers, Refrigerator (AS-IS), Req. Credit Score: 670+, Storage space, Trash Included, Washer (AS-IS) & Dryer (AS-IS), Water Included, Carport Parking, Stove, Fire Place, Dishwasher, Microwave, Dining Area, Community Pool, Community Spa, Laminate Flooring, Balcony, Patio, Home Owners Assoc.