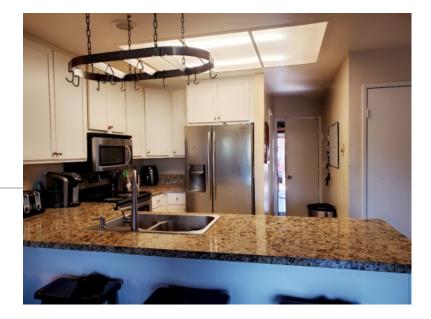

## **Property Information**

Two story town-home in Calavera Hills of Carlsbad! The kitchen features light wood maple cabinets, and stainless steel appliances. As you walk in you have a living room, and dining area. The kitchen has a open floor plan to the family room. Family room includes a cozy fireplace, and opens up to the backyard. Upstairs has all four bedrooms and two full baths. There is a large private back patio with a shade trellis and peaceful canyon views. Large 2-car garage. Gardener included. Sorry no pets.