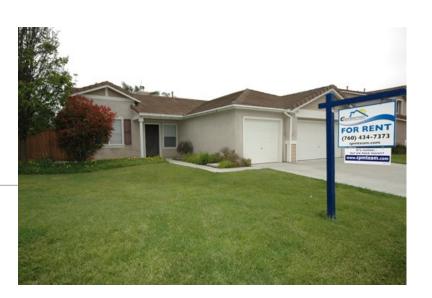

# **Property Information**

Welcome Home! Beautiful home located in the California Brisas area of Oceanside. Home features a single story with 3 bedrooms. Large kitchen with tile counters and an island. Gas stove, and electric/gas laundry hookups in the laundry room. Large 3 car garage. Large very lush front and backyard, with fruit trees! Must see!